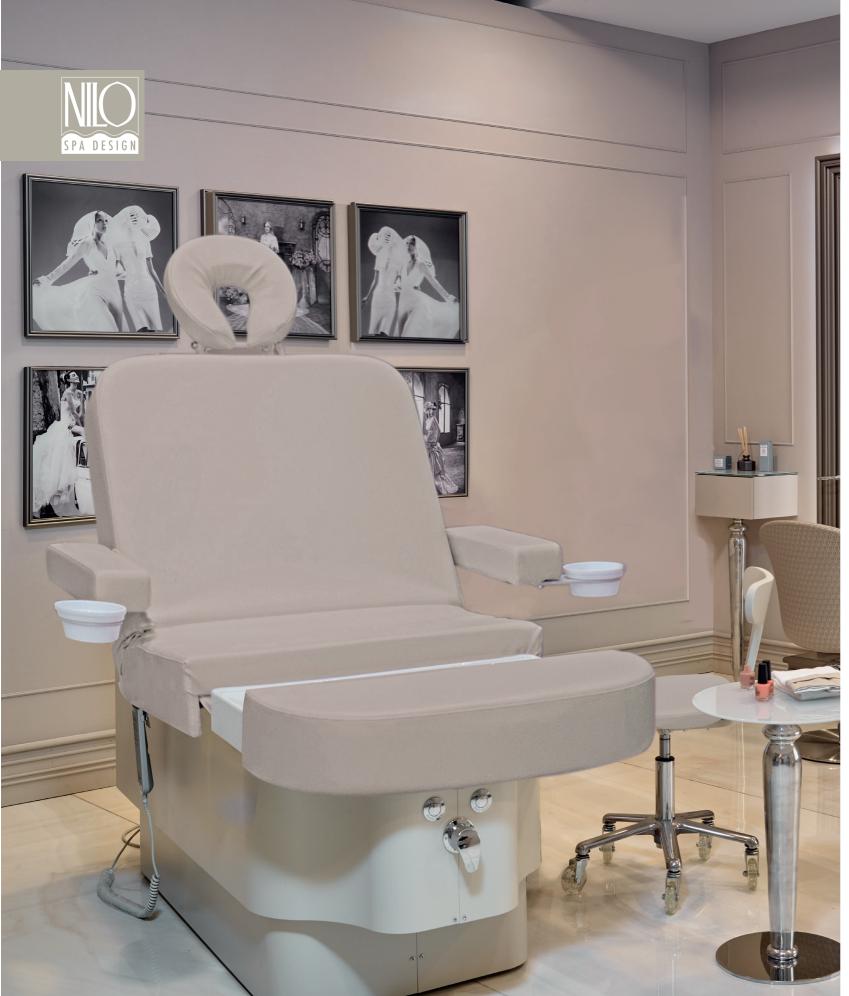

## ALL IN ONE BED

Multifunctional bed with 3 motors for face and body treatments, massages, manicures, pedicures and reflexology. Electrical height, backrest and knee rest adjustment. Metal frame and mattress covered in oil- and fire-resistant PVC. Removable arm rests.

Patents and

**TECHNICAL SPECIFICATION** 

THERMIC COVER INSPECTION

3 motors multifunctional bed with a pedicure basin equipped with hand shower, PIPE-FREE system hydromassage and RGB-Led light. Floor or Wall drainage. Height, backrest and legrest electrically adjustable. Painted metal frame. Mattress covered in soft PVC, fireproof and oil resistant. Removable armrests. External headrest included.