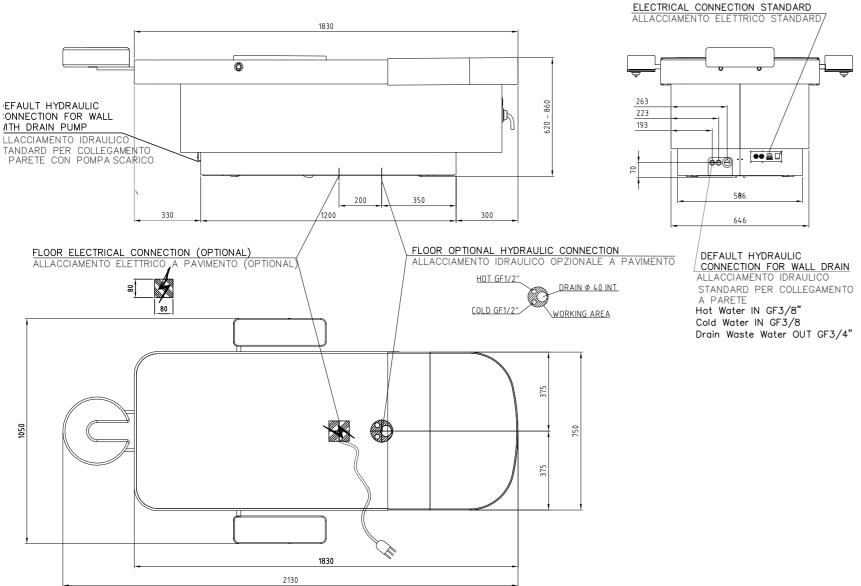

200 KG

→ 183/213(WITH CRADDLE) < 75/105(WITH

ARMRESTS) ↑ 62/86 - 141 KG

PALLET  $\rightarrow$  220  $\land$  92  $\uparrow$  100 - 181 KG

NO

NOT AVAILABLE

YES

**AVAILABLE** 

MAXIMUM LOAD CAPACITY

**MEASUREMENTS** 

PACKAGING

ADJUSTABLE ARMRESTS + RECLINING HEA-

ADJUSTABLE, ROTATING, AND REMOVABLE

ADJUSTABLE, ROTATING, AND REMOVABLE ARMRESTS + RECLINING HEADREST

**ELEVATION RANGE** 