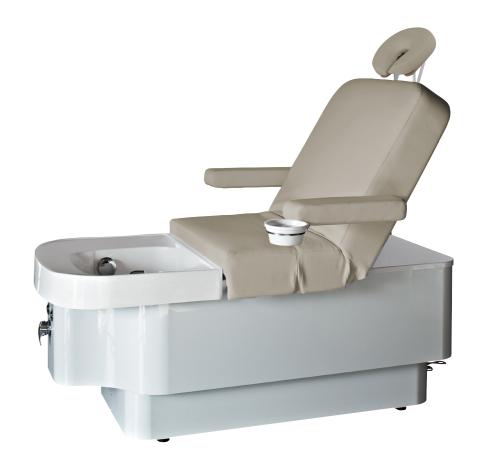

## ALL IN ONE BED

Multifunctional bed with 3 motors for face and body treatments, massages, manicures, pedicures and reflexology. Electrical height, backrest and knee rest adjustment. Metal frame and mattress covered in oil- and fire-resistant PVC. Removable arm rests.

Patents and

**TECHNICAL SPECIFICATION** 

THERMIC COVER INSPECTION

3 motors multifunctional bed with a pedicure basin equipped with hand shower, PIPE-FREE system hydromassage and RGB-Led light. Floor or Wall drainage. Height, backrest and legrest electrically adjustable. Painted metal frame. Mattress covered in soft PVC, fireproof and oil resistant. Removable armrests. External headrest included.