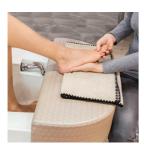

## ALL IN ONE BED

Multifunctional bed with 3 motors for face and body treatments, massages, manicures, pedicures and reflexology. Electrical height, backrest and knee rest adjustment. Metal frame and mattress covered in oil- and fire-resistant PVC. Removable arm rests.

Patents and

**TECHNICAL SPECIFICATION** 

THERMIC COVER INSPECTION

3 motors multifunctional bed with a pedicure basin equipped with hand shower, PIPE-FREE system hydromassage and RGB-Led light. Floor or Wall drainage. Height, backrest and legrest electrically adjustable. Painted metal frame. Mattress covered in soft PVC, fireproof and oil resistant. Removable armrests. External headrest included.