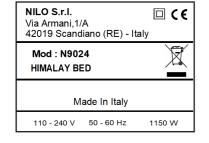

## HYMALAY SALT BED N9024

Beds with metal painted frame, provided with heated basin with Himalayan salt (standard equipment), quartz-sand and water pillows

Patents and

Schuko

|    | c   | Λ. |  |
|----|-----|----|--|
| U. | .o. | А. |  |

| VERSION  | YES | NO |
|----------|-----|----|
| MANUAL   |     | *  |
| ELECTRIC | *   |    |

| ELECTRIC   |               |
|------------|---------------|
| VOLT       | 110V   240V   |
| ABSORPTION | 1150 W        |
| SOCKET     | SCHUKO/UK/USA |
|            |               |