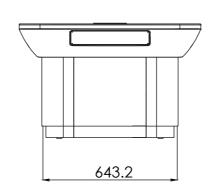

| MEASUREMENTS          |                                                   |
|-----------------------|---------------------------------------------------|
| MAXIMUM LOAD CAPACITY | 200 KG                                            |
| MEASUREMENTS          | → 220 ~ 92 ↑ 58/86 - CM 210 KG                    |
| PACKAGING             | PALLET→ 220 \(\sigma\) 92 \(\gamma\) 100 - 250 KG |