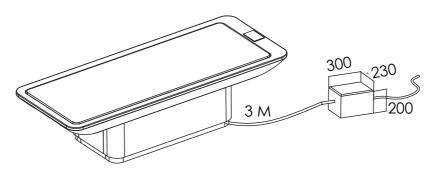

| VERSION  | YES | NO |
|----------|-----|----|
| MANUAL   |     | *  |
| ELECTRIC | *   |    |

| ELECTRIC   |               |
|------------|---------------|
| VOLT       | 110V   240V   |
| ABSORPTION | 1150 W        |
| SOCKET     | SCHUKO/UK/USA |
|            |               |