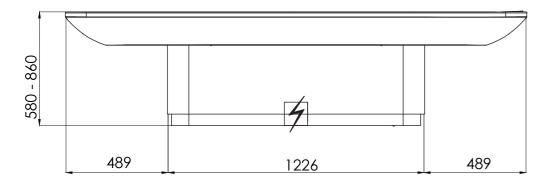

| TECHNICAL SPECIFICATION  |                      |  |
|--------------------------|----------------------|--|
| BED TYPE                 | 2 MOTORS             |  |
| THERMIC COVER INSPECTION | NO                   |  |
| CAVE LENGHT              | 4 M                  |  |
| UPHOLSTERY               | //                   |  |
| ELEVATION RANGE          | ↑ 58/86 CM - 24 VOLT |  |
|                          |                      |  |

| MEASUREMENTS          |                                                   |
|-----------------------|---------------------------------------------------|
| MAXIMUM LOAD CAPACITY | 200 KG                                            |
| MEASUREMENTS          | → 220 ~ 92 ↑ 58/86 - CM 210 KG                    |
| PACKAGING             | PALLET→ 220 \(\sigma\) 92 \(\gamma\) 100 - 250 KG |