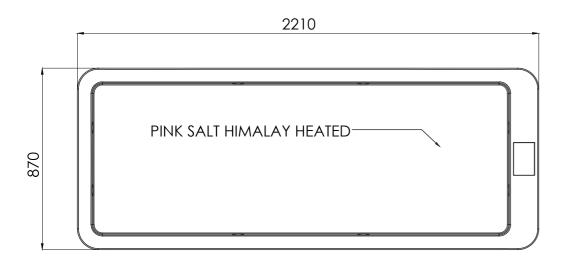

## HYMALAY SALT BED N9024

Beds with metal painted frame, provided with heated basin with Himalayan salt (standard equipment), quartz-sand and water pillows

Patents and

Schuko

|    | c   | Λ. |  |
|----|-----|----|--|
| U. | .o. | А. |  |

| MEASUREMENTS          |                                                   |
|-----------------------|---------------------------------------------------|
| MAXIMUM LOAD CAPACITY | 200 KG                                            |
| MEASUREMENTS          | → 220 ~ 92 ↑ 58/86 - CM 210 KG                    |
| PACKAGING             | PALLET→ 220 \(\sigma\) 92 \(\gamma\) 100 - 250 KG |