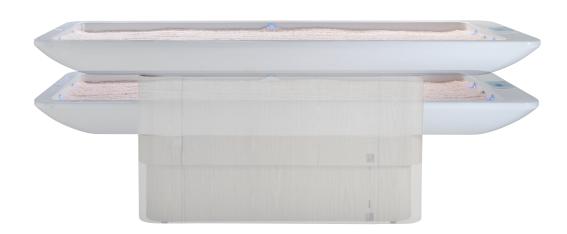

## HIMALAY SALT BED

Bed with painted in white metal frame, for wellness and relaxing treatments. Provided with motorised height adjustment and heated basin with Himalayan salt (standard equipment), quartz-sand and water pillows optional. Equipped with Led-RGB spotlights with digital controls in glass touch panel.

## HYMALAY SALT BED N9024

Beds with metal painted frame, provided with heated basin with Himalayan salt (standard equipment), quartz-sand and water pillows

Patents and

Schuko

|    | c   | Λ. |  |
|----|-----|----|--|
| U. | .o. | А. |  |