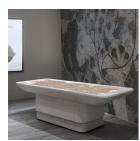

## HIMALAY SALT BED

Bed with painted in white metal frame, for wellness and relaxing treatments. Provided with motorised height adjustment and heated basin with Himalayan salt (standard equipment), quartz-sand and water pillows optional. Equipped with Led-RGB spotlights with digital controls in glass touch panel.

## HYMALAY SALT BED N9024

Beds with metal painted frame, provided with heated basin with Himalayan salt (standard equipment), quartz-sand and water pillows

Patents and

Schuko

|    | c   | Λ. |  |
|----|-----|----|--|
| U. | .o. | А. |  |