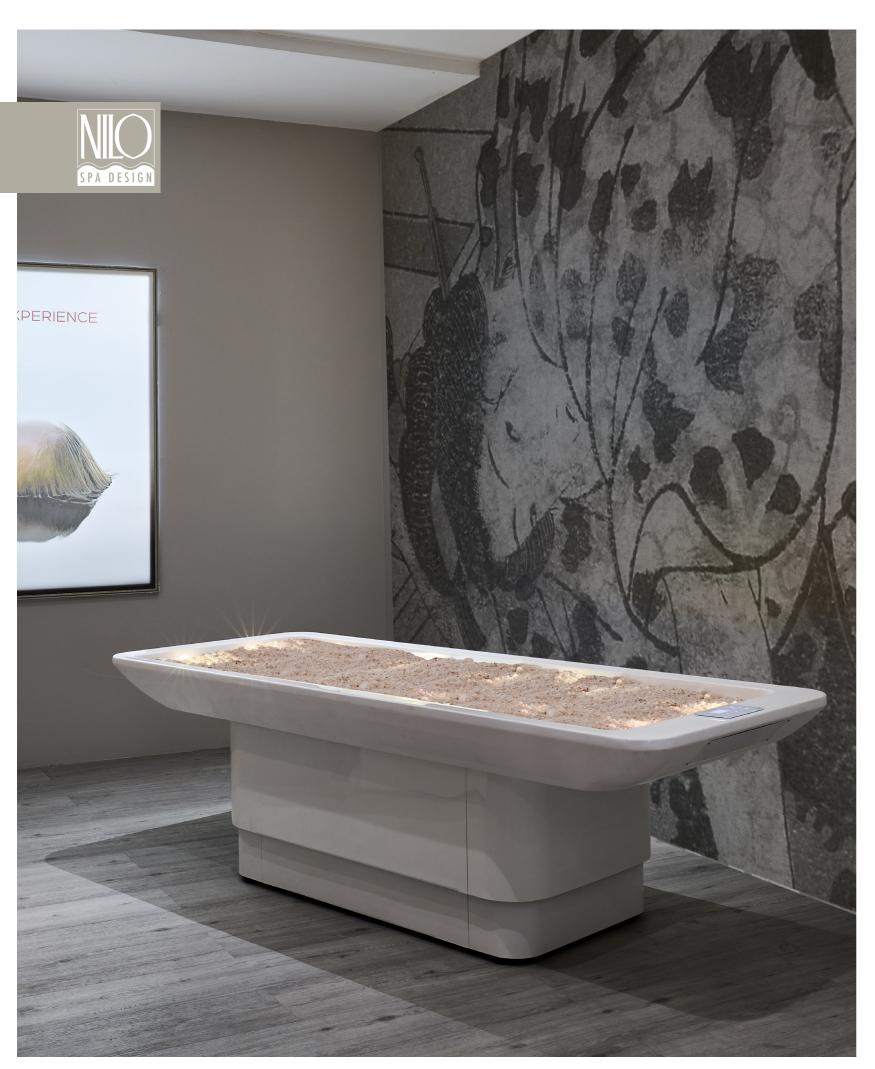

## HIMALAY SALT BED

Bed with painted in white metal frame, for wellness and relaxing treatments. Provided with motorised height adjustment and heated basin with Himalayan salt (standard equipment), quartz-sand and water pillows optional. Equipped with Led-RGB spotlights with digital controls in glass touch panel.

## HYMALAY SALT BED N9024

Beds with metal painted frame, provided with heated basin with Himalayan salt (standard equipment), quartz-sand and water pillows

Patents and

Schuko

|    | c   | Λ. |  |
|----|-----|----|--|
| U. | .o. | А. |  |