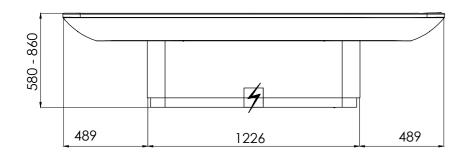

| TECHNICAL SPECIFICATION  |                      |    |  |
|--------------------------|----------------------|----|--|
| BED TYPE                 | 2 MOTORS             |    |  |
| THERMIC COVER INSPECTION |                      | NO |  |
| CAVE LENGHT              | 4 M                  |    |  |
| UPHOLSTERY               | //                   |    |  |
| ELEVATION RANGE          | ↑ 58/86 CM - 24 VOLT |    |  |
|                          |                      |    |  |

| MEASUREMENTS          |                                  |
|-----------------------|----------------------------------|
| MAXIMUM LOAD CAPACITY | 200 KG                           |
| MEASUREMENTS          | → 221 < 87 ↑ 58/86 - CM 175 KG   |
| PACKAGING             | PALLET → 220 < 92 ↑ 100 - 220 KG |