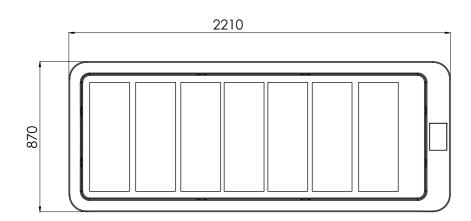

| MEASUREMENTS          |                                  |
|-----------------------|----------------------------------|
| MAXIMUM LOAD CAPACITY | 200 KG                           |
| MEASUREMENTS          | → 221 < 87 ↑ 58/86 - CM 175 KG   |
| PACKAGING             | PALLET → 220 < 92 ↑ 100 - 220 KG |