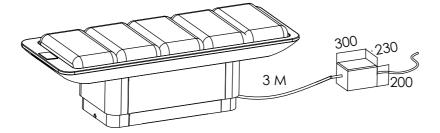

## VENUS EASY BED N9022

Beds with metal painted frame, provided with heated basin with water pillows (standard equipments), Himalayan salt and quartz-sand optional

Schuko

|   | _ | _ |  |
|---|---|---|--|
| ш | ς | Δ |  |
|   |   |   |  |

| VERSION  | YES | NO |
|----------|-----|----|
| MANUAL   |     | *  |
| ELECTRIC | *   |    |

|  | ELECTRIC   |               |
|--|------------|---------------|
|  | VOLT       | 110V   240V   |
|  | ABSORPTION | 1150 W        |
|  | SOCKET     | SCHUKO/UK/USA |
|  |            |               |