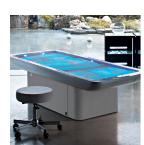

## **VENUS** EASY BED

Bed with painted in white metal frame, for wellness and relaxing treatments. Provided with motorised height adjustment and heated basin, with water pillows (standard equipments), Himalayan salt and quartz-sand optional. Equipped with Led-RGB spotlights with digital controls in glass touch panel.

## VENUS EASY BED N9022

Beds with metal painted frame, provided with heated basin with water pillows (standard equipments), Himalayan salt and quartz-sand optional

Schuko

|   | _ | _ |  |
|---|---|---|--|
| ш | ς | Δ |  |
|   |   |   |  |