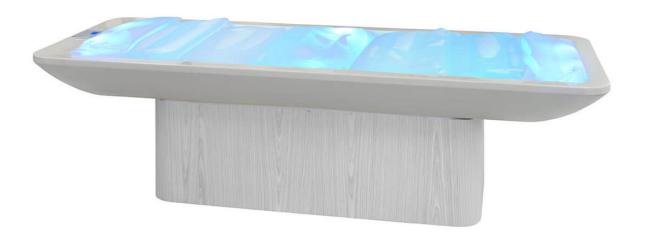

## **VENUS** EASY BED

Bed with painted in white metal frame, for wellness and relaxing treatments. Provided with motorised height adjustment and heated basin, with water pillows (standard equipments), Himalayan salt and quartz-sand optional. Equipped with Led-RGB spotlights with digital controls in glass touch panel.

## VENUS EASY BED N9022

Beds with metal painted frame, provided with heated basin with water pillows (standard equipments), Himalayan salt and quartz-sand optional

Schuko

|   | _ | _ |  |
|---|---|---|--|
| ш | ς | Δ |  |
|   |   |   |  |