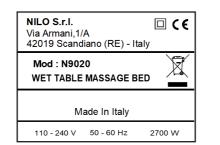

## WET TABLE BED N9020

Multi-purpose bed for warm-wet spa treatments, with steam and aromas (on hospital-grade corian top) and classic treatments (neoprene mattress). White metal frame. Folding mattress can be placed beneath the tank for dry treatments. Aroma tank. Extendible hand shower. Floor connection.

| VERSION  | YES | NO |
|----------|-----|----|
| MANUAL   |     | *  |
| ELECTRIC | *   |    |

| 110 V/240 V MULTI VOLTAGE |  |
|---------------------------|--|
| 2700 W                    |  |
| SCHUKO/UK/USA             |  |
|                           |  |