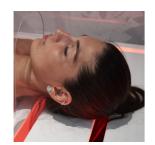

## WET TABLE BED

Multi-purpose bed for warm-wet spa treatments, with steam and aromas (on corian top) and classic treatments (with mattress). White metal frame. Equipped with RGB LED with digital controls in glass touch panel. Folding mattress can be placed beneath the tank for dry treatments. Neoprene mattress. Aroma tank. Extendible hand shower. Top in easily sanitisable hospital-grade corian. Floor connection.

## WET TABLE BED N9020

Multi-purpose bed for warm-wet spa treatments, with steam and aromas (on hospital-grade corian top) and classic treatments (neoprene mattress). White metal frame. Folding mattress can be placed beneath the tank for dry treatments. Aroma tank. Extendible hand shower. Floor connection.