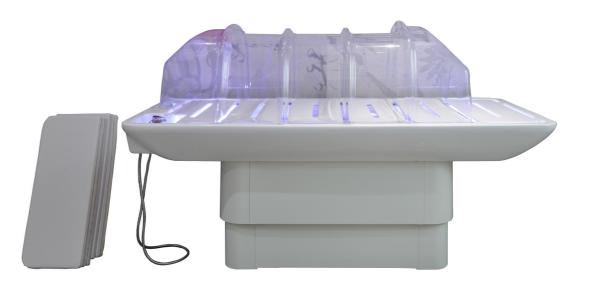

## WET TABLE BED

Multi-purpose bed for warm-wet spa treatments, with steam and aromas (on corian top) and classic treatments (with mattress). White metal frame. Equipped with RGB LED with digital controls in glass touch panel. Folding mattress can be placed beneath the tank for dry treatments. Neoprene mattress. Aroma tank. Extendible hand shower. Top in easily sanitisable hospital-grade corian. Floor connection.

## WET TABLE BED N9020

Multi-purpose bed for warm-wet spa treatments, with steam and aromas (on hospital-grade corian top) and classic treatments (neoprene mattress). White metal frame. Folding mattress can be placed beneath the tank for dry treatments. Aroma tank. Extendible hand shower. Floor connection.