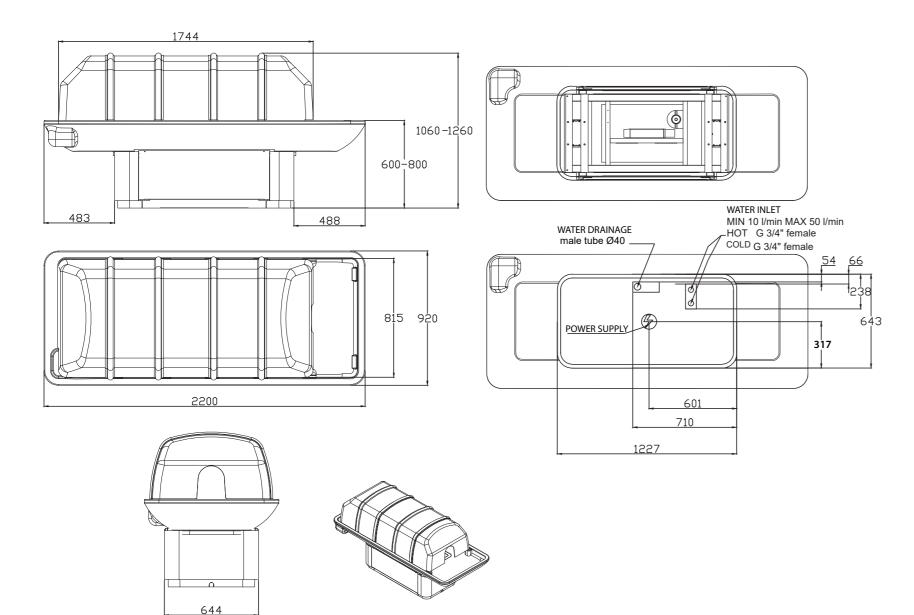

| MEASUREMENTS          |                                                                       |
|-----------------------|-----------------------------------------------------------------------|
| MAXIMUM LOAD CAPACITY | 200 KG                                                                |
| MEASUREMENTS          | → 220 < 92 ↑ 60/82 - CM 145 KG                                        |
| PACKAGING             | $PALLET \to 220 \mathrel{\smallsetminus} 92 \uparrow 100 - 190 \; KG$ |