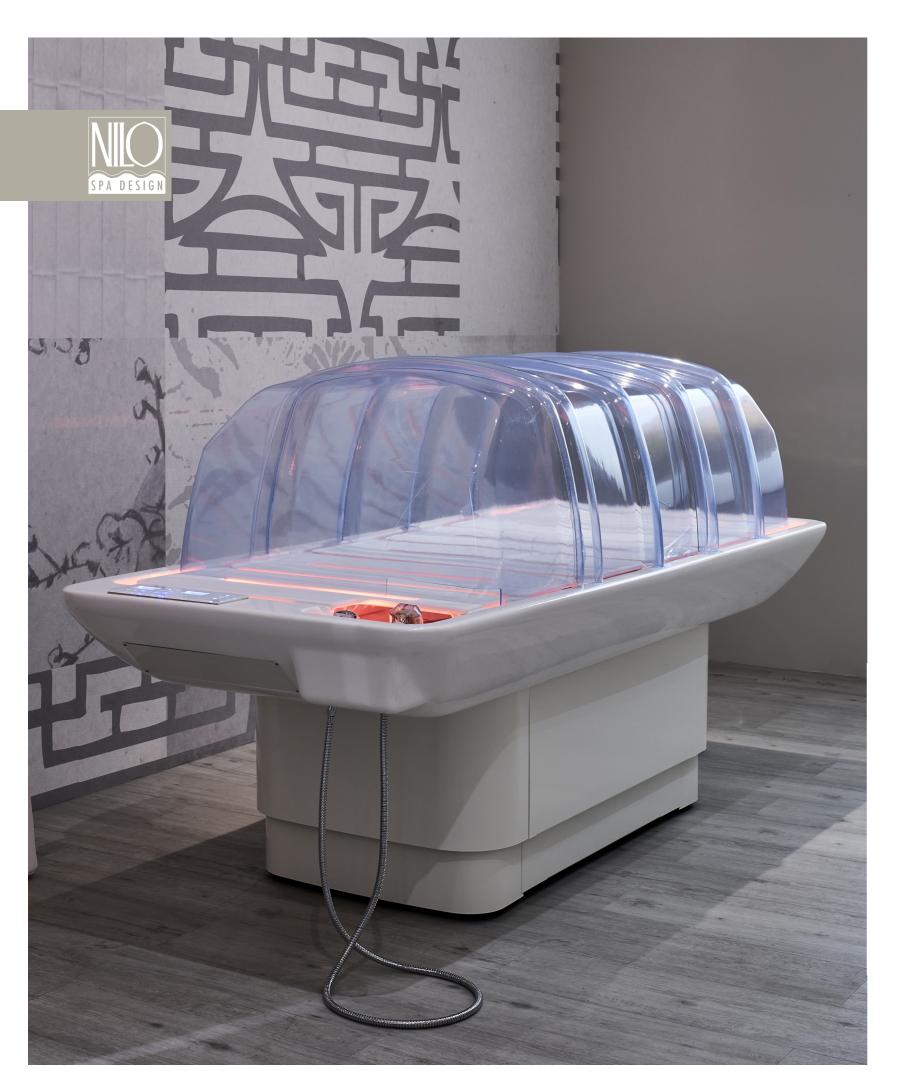

## WET TABLE BED

Multi-purpose bed for warm-wet spa treatments, with steam and aromas (on corian top) and classic treatments (with mattress). White metal frame. Equipped with RGB LED with digital controls in glass touch panel. Folding mattress can be placed beneath the tank for dry treatments. Neoprene mattress. Aroma tank. Extendible hand shower. Top in easily sanitisable hospital-grade corian. Floor connection.

## WET TABLE BED N9020

Multi-purpose bed for warm-wet spa treatments, with steam and aromas (on hospital-grade corian top) and classic treatments (neoprene mattress). White metal frame. Folding mattress can be placed beneath the tank for dry treatments. Aroma tank. Extendible hand shower. Floor connection.