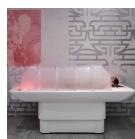

## WET TABLE BED

Multi-purpose bed for warm-wet spa treatments, with steam and aromas (on corian top) and classic treatments (with mattress). White metal frame. Equipped with RGB LED with digital controls in glass touch panel. Folding mattress can be placed beneath the tank for dry treatments. Neoprene mattress. Aroma tank. Extendible hand shower. Top in easily sanitisable hospital-grade corian. Floor connection.

## WET TABLE BED N9020

Multi-purpose bed for warm-wet spa treatments, with steam and aromas (on hospital-grade corian top) and classic treatments (neoprene mattress). White metal frame. Folding mattress can be placed beneath the tank for dry treatments. Aroma tank. Extendible hand shower. Floor connection.