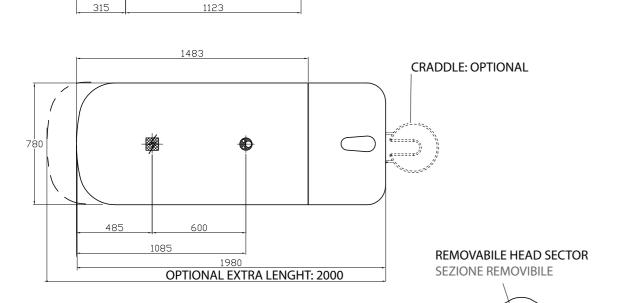

## SHIROBODY BED N90261 - N90261T

The Shirobody treatment bed is equipped with Shirodara Waterfall, steam treatment hood, new patented adjustable neckrest, and it is suitable for facial treatments, hair treatments and traditional Ayurvedic treatments. Backrest tilt of up to 80 degrees.

| OPTIONAL                       | AVAILABLE | NOT AVAILABLE |
|--------------------------------|-----------|---------------|
| EXTRA LENGHT 20 CM             | *         |               |
| THERMIC                        | *         |               |
| DOUBLE DRAIN                   | INCLUDED  |               |
| CHROMOTHERAPY                  | INCLUDED  |               |
| DEDICATED TILTING BACKREST     | INCLUDED  |               |
| FACIAL HOLE & REMOVABLE PILLOW | INCLUDED  |               |
| HEADREST PILLOW                | *         |               |
| CRADDLE                        | *         |               |
| SHIRODARA ARCH                 | *         |               |
| DREAM FLOW ARCH                | *         |               |
| SINK EXTENDER                  | INCLUDED  |               |
| SHIRODARA IGLOO & MUSIC        | *         |               |
| SHIRODARA OIL                  | *         |               |
| RECYCLE                        | *         |               |

| MEASUREMENTS          |                       |
|-----------------------|-----------------------|
| MAXIMUM LOAD CAPACITY | 200 KG                |
| MEASUREMENTS          | → 198 < 78 ↑ 65/85 CM |
| PACKAGING             | PALLET                |