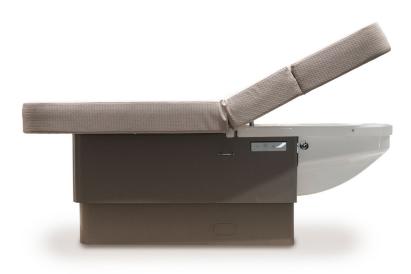

## SHIROBODY BED N90261 - N90261T

The Shirobody treatment bed is equipped with Shirodara Waterfall, steam treatment hood, new patented adjustable neckrest, and it is suitable for facial treatments, hair treatments and traditional Ayurvedic treatments. Backrest tilt of up to 80 degrees.

|     | FACIAL TREATMENTS BECAUSE OF THE TILT BACKREST ( 80° DEGREES) |                     |
|-----|---------------------------------------------------------------|---------------------|
|     | ELECTRICAL                                                    |                     |
|     | VOLT                                                          | 110/240V 50-60HZ    |
|     | ABSORPTION                                                    | 350 W/450 W THERMIC |
|     | SOCKET                                                        | SCHUKO/UK/USA       |
| - [ |                                                               |                     |