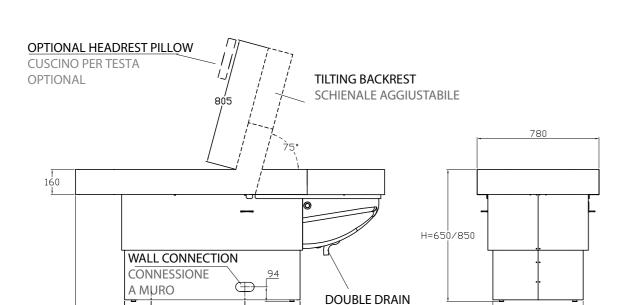

## SHIROBODY BED N90261 - N90261T

The Shirobody treatment bed is equipped with Shirodara Waterfall, steam treatment hood, new patented adjustable neckrest, and it is suitable for facial treatments, hair treatments and traditional Ayurvedic treatments. Backrest tilt of up to 80 degrees.

|     | FACIAL TREATMENTS BECAUSE OF THE TILT BACKREST ( 80° DEGREES) |                     |
|-----|---------------------------------------------------------------|---------------------|
|     | ELECTRICAL                                                    |                     |
|     | VOLT                                                          | 110/240V 50-60HZ    |
|     | ABSORPTION                                                    | 350 W/450 W THERMIC |
|     | SOCKET                                                        | SCHUKO/UK/USA       |
| - [ |                                                               |                     |

| MEASUREMENTS          |                       |
|-----------------------|-----------------------|
| MAXIMUM LOAD CAPACITY | 200 KG                |
| MEASUREMENTS          | → 198 < 78 ↑ 65/85 CM |
| PACKAGING             | PALLET                |