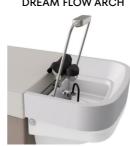

578

Patents and Certifications

DOPPIO SCARICO

TILTING NECKREST

CHROMOTHERAPY DOUBLE DRAIN

SHIRODARA ARCH

DREAM FLOW ARCH

SINK EXTENDER

| OPTIONAL                       | AVAILABLE | NOT AVAILABLE |
|--------------------------------|-----------|---------------|
| EXTRA LENGHT 20 CM             | *         |               |
| THERMIC                        | *         |               |
| DOUBLE DRAIN                   | INCLUDED  |               |
| CHROMOTHERAPY                  | INCLUDED  |               |
| DEDICATED TILTING BACKREST     | INCLUDED  |               |
| FACIAL HOLE & REMOVABLE PILLOW | INCLUDED  |               |
| HEADREST PILLOW                | *         |               |
| CRADDLE                        | *         |               |
| SHIRODARA ARCH                 | *         |               |
| DREAM FLOW ARCH                | *         |               |
| SINK EXTENDER                  | INCLUDED  |               |
| SHIRODARA IGLOO & MUSIC        | *         |               |
| SHIRODARA OIL                  | *         |               |
| RECYCLE                        | *         |               |