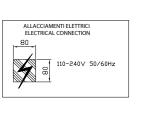

|     | FACIAL TREATMENTS BECAUSE OF THE TILT BACKREST ( 80° DEGREES) |                     |
|-----|---------------------------------------------------------------|---------------------|
|     | ELECTRICAL                                                    |                     |
|     | VOLT                                                          | 110/240V 50-60HZ    |
|     | ABSORPTION                                                    | 350 W/450 W THERMIC |
|     | SOCKET                                                        | SCHUKO/UK/USA       |
| - [ |                                                               |                     |