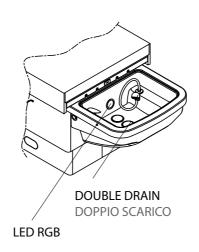

578

Patents and Certifications

DOPPIO SCARICO

TILTING NECKREST

CHROMOTHERAPY DOUBLE DRAIN

SHIRODARA ARCH

DREAM FLOW ARCH

SINK EXTENDER

| OPTIONAL                       | AVAILABLE | NOT AVAILABLE |
|--------------------------------|-----------|---------------|
| EXTRA LENGHT 20 CM             | *         |               |
| THERMIC                        | *         |               |
| DOUBLE DRAIN                   | INCLUDED  |               |
| CHROMOTHERAPY                  | INCLUDED  |               |
| DEDICATED TILTING BACKREST     | INCLUDED  |               |
| FACIAL HOLE & REMOVABLE PILLOW | INCLUDED  |               |
| HEADREST PILLOW                | *         |               |
| CRADDLE                        | *         |               |
| SHIRODARA ARCH                 | *         |               |
| DREAM FLOW ARCH                | *         |               |
| SINK EXTENDER                  | INCLUDED  |               |
| SHIRODARA IGLOO & MUSIC        | *         |               |
| SHIRODARA OIL                  | *         |               |
| RECYCLE                        | *         |               |