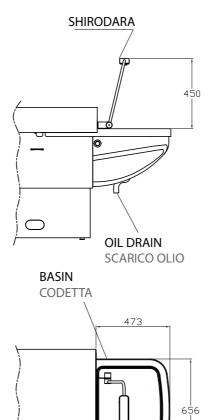

pag 1/2

designed to elevate the wellness experience through an innovative blend of massage and therapeutic water treatments for hair, offers not only a unique water-based hair treatment but also supports traditional Ayurvedic oil therapy, enhancing relaxation and revitalization in one seamless experience.

Additionally, this system is equipped with a steam treatment hood, enabling an advanced steam therapy for hair. This feature is carefully designed to improve scalp health, cleanse hair follicles, and enhance hair quality. The steam deeply cleanses the skin, treats the cuticle, and promotes healthier, more vibrant hair. Perfectly suited for modern wellness centers, the Shirodara Waterfall embodies the future of holistic beauty and relaxation