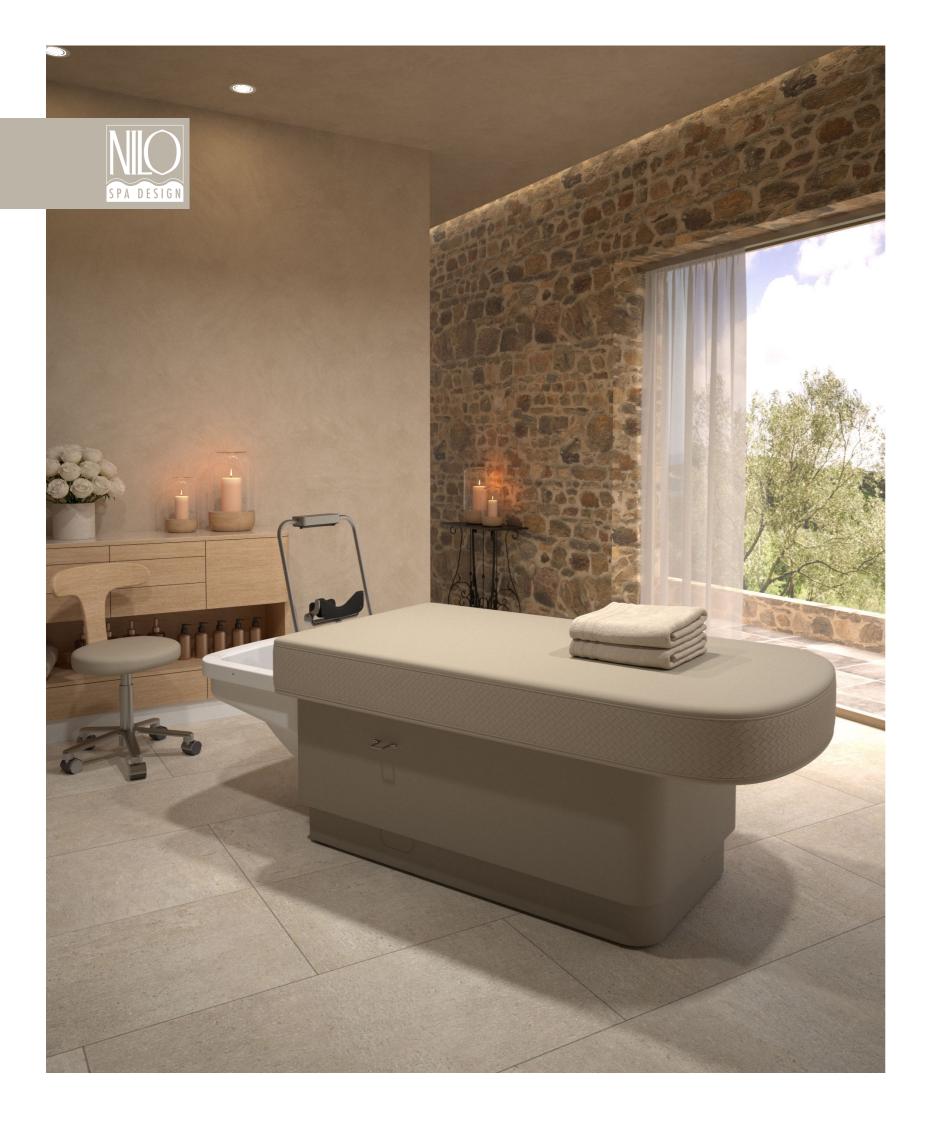

The new Shirobody treatment bed with Shirodara Waterfall,

The information contained in this technical document is correct and accurate to the best of our knowledge, and should therefore be considered reliable. In any case, they cannot imply a guarantee on our part, as certain factors such as the working of the products, are outside our strict control. It is responsibility of the user to verify the suitability of the products for the specific use, as well as the precise and accurate installation in accordance with the guide-lines provided within the instruction manual and according to the current regulation regarding the purpose of the business activity. It should be noted that the packages indicated may vary due to the production efficiency improvement.

## SHIROBODY BED N90261 - N90261T

The Shirobody treatment bed is equipped with Shirodara Waterfall, steam treatment hood, new patented adjustable neckrest, and it is suitable for facial treatments, hair treatments and traditional Ayurvedic treatments. Backrest tilt of up to 80 degrees.