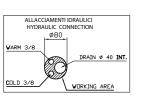

| SIDE WATER CONNECTION        | * |  |
|------------------------------|---|--|
|                              |   |  |
| SPECIFIC FUNCTIONS           |   |  |
| WASHING AND HAIR TREATMENTS  |   |  |
| AYURVEDICTREATMENTS WITH OIL |   |  |