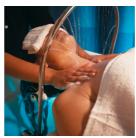

pag 1/2

designed to elevate the wellness experience through an innovative blend of massage and therapeutic water treatments for hair, offers not only a unique water-based hair treatment but also supports traditional Ayurvedic oil therapy, enhancing relaxation and revitalization in one seamless experience.

Additionally, this system is equipped with a steam treatment hood, enabling an advanced steam therapy for hair. This feature is carefully designed to improve scalp health, cleanse hair follicles, and enhance hair quality. The steam deeply cleanses the skin, treats the cuticle, and promotes healthier, more vibrant hair. Perfectly suited for modern wellness centers, the Shirodara Waterfall embodies the future of holistic beauty and relaxation

The new Shirobody treatment bed with Shirodara Waterfall,

The information contained in this technical document is correct and accurate to the best of our knowledge, and should therefore be considered reliable. In any case, they cannot imply a guarantee on our part, as certain factors such as the working of the products, are outside our strict control. It is responsibility of the user to verify the suitability of the products for the specific use, as well as the precise and accurate installation in accordance with the guide-lines provided within the instruction manual and according to the current regulation regarding the purpose of the business activity. It should be noted that the packages indicated may vary due to the production efficiency improvement.

## SHIROBODY BED N90261 - N90261T

The Shirobody treatment bed is equipped with Shirodara Waterfall, steam treatment hood, new patented adjustable neckrest, and it is suitable for facial treatments, hair treatments and traditional Ayurvedic treatments. Backrest tilt of up to 80 degrees.